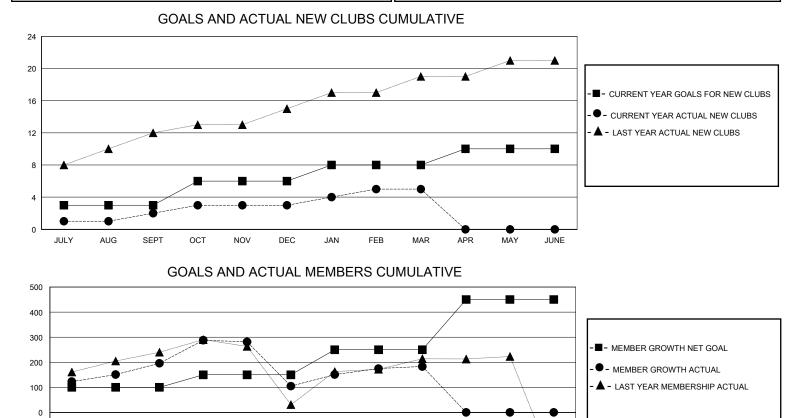

## MONTHLY MEMBERSHIP PROGRESS REPORT

District 324 H

Results as of: 3/31/2024

| GMT:                  |               |           |               |                       |                         |                         | GMT CA                                             |
|-----------------------|---------------|-----------|---------------|-----------------------|-------------------------|-------------------------|----------------------------------------------------|
| Clubs                 |               |           |               | Members               |                         |                         |                                                    |
| RESULTS FOR 2023-2024 |               |           |               | RESULTS FOR 2023-2024 |                         |                         |                                                    |
| QUARTER               | NEW CLUB GOAL | NEW CLUBS | DROPPED CLUBS | QUARTER               | IBER GROWTH NET<br>GOAL | MEMBER GROWTH<br>ACTUAL | DROPPED<br>MEMBERS ACTUAL<br>(including transfers) |
| JULY/AUG/SEPT         | 3             | 2         | 2             | JULY/AUG/SEPT         | 100                     | 235                     | 32                                                 |
| OCT/NOV/DEC           | 3             | 1         | 5             | OCT/NOV/DEC           | 50                      | 139                     | 225                                                |
| JAN/FEB/MAR           | 2             | 2         | 1             | JAN/FEB/MAR           | 100                     | 149                     | 50                                                 |
| APR/MAY/JUNE          | 2             | 0         | 0             | APR/MAY/JUNE          | 200                     | 0                       | 0                                                  |