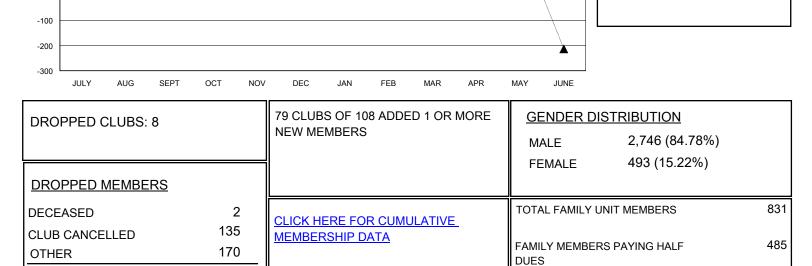

## MONTHLY MEMBERSHIP PROGRESS REPORT

District 324 H

Results as of: 3/31/2024

| GMT:                  |               |           |               |                       |                         |                         | GMT CA                                             |
|-----------------------|---------------|-----------|---------------|-----------------------|-------------------------|-------------------------|----------------------------------------------------|
| Clubs                 |               |           |               | Members               |                         |                         |                                                    |
| RESULTS FOR 2023-2024 |               |           |               | RESULTS FOR 2023-2024 |                         |                         |                                                    |
| QUARTER               | NEW CLUB GOAL | NEW CLUBS | DROPPED CLUBS | QUARTER               | IBER GROWTH NET<br>GOAL | MEMBER GROWTH<br>ACTUAL | DROPPED<br>MEMBERS ACTUAL<br>(including transfers) |
| JULY/AUG/SEPT         | 3             | 2         | 2             | JULY/AUG/SEPT         | 100                     | 235                     | 32                                                 |
| OCT/NOV/DEC           | 3             | 1         | 5             | OCT/NOV/DEC           | 50                      | 139                     | 225                                                |
| JAN/FEB/MAR           | 2             | 2         | 1             | JAN/FEB/MAR           | 100                     | 149                     | 50                                                 |
| APR/MAY/JUNE          | 2             | 0         | 0             | APR/MAY/JUNE          | 200                     | 0                       | 0                                                  |